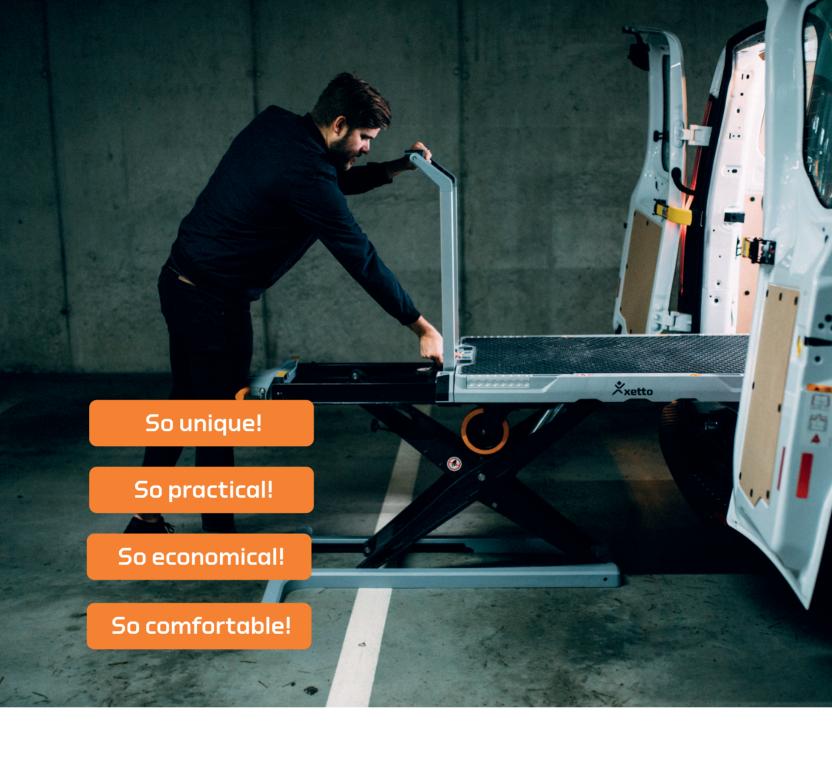

## Loading and unloading

Load the goods including **xetto**® on the transport vehicle.

So!

**For professionals,** who constantly optimise their working methods and processes. Specially developed for a modern working world, that is **xetto**® **- so unique.** 

Load, transport or unload. Logistical versatility combined with innovative technology, that is **xetto®** - **so practical**.

Manoeuvre loads of up to 250 kg quickly and easily. Cost-efficient and timesaving, that is **xetto® - so economical.** 

The innovative loading and transport system with the comfort of a mobile worktable is easy on the back and relieves your employees, that is

xetto® - so comfortable.