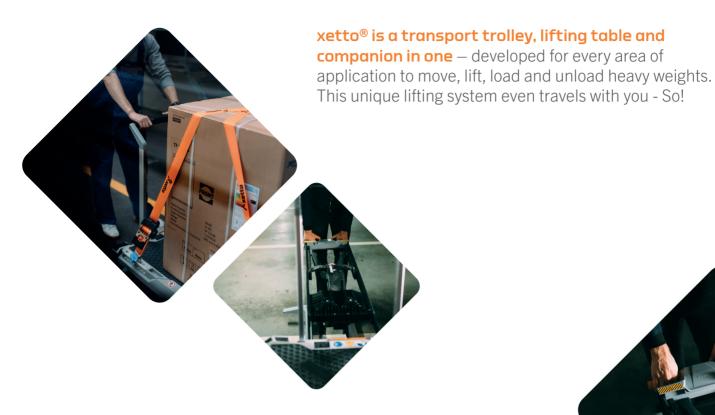

### Moving

Transport goods on the **xetto**® in a handy and flexible way.

#### Lifting

Lift loads of 250 kg up to 106 cm just by pressing a button.